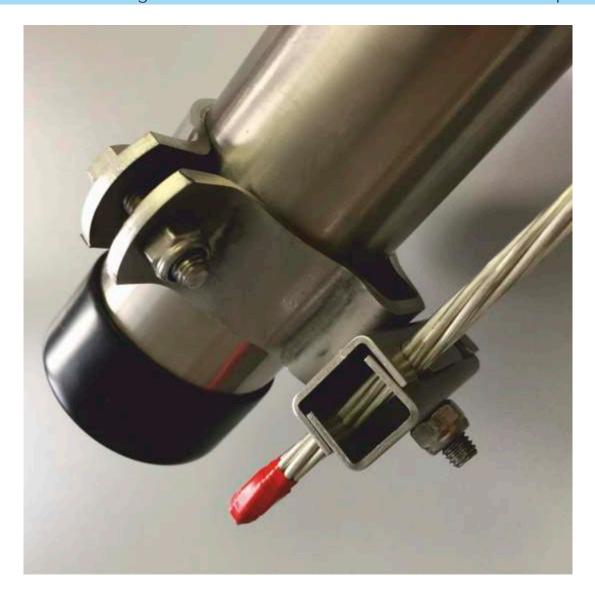

## **MOUNTING**

Mounting instruction for the pipe clamp DN 50 exipotential bonding SBD60-PAK35-EX-ER cable cross-section 35qmm

- 1. perform the hex screw M8x40 and spring ring 8,4 through the center hole of the pipe clamp
- 2. place the lower part oft the terminal on the lower part oft he clamp and tighten with the flange nut
- 3. laying the pipe clamp around the pipe and the two allen screws M8x30 and self locking nut M8 tighten
- 4. press the copper wire into the lower part oft he terminal
- 5. press the top oft he terminal tot he base oft he clamp
- 6. self locking nut M8 turn of the hexagon head screw and tighten.
- \* turning moment thread M8 15 Nm self-locking hexagon nut M8 > mounting just once and check